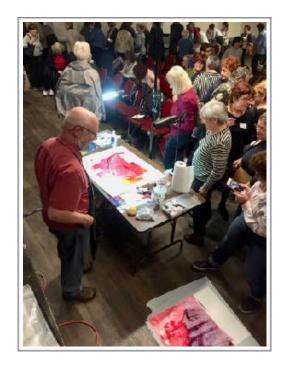

#### Mark Mehaffey May 7-10, 2019

Mark conducted very successful two, two-days workshop, May 7 & 8 and May 9 & 10, 2019.

Full writeup of these workshops will be included in the next newsletter.

MARK MEHAFFEY

# Special TWS 35th Anniversary Workshop: Additional Photos

Mark Mehaffey