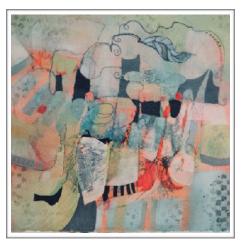

# GOLD: BRENDA BORNSTEIN INNER JOY

Subtle colour shifts, wandering intuitive lines, textures and bold quilt-like patches combine to create a unique statement. Inner joy is pure joy.

SILVER: VERA BOBSON REACHING