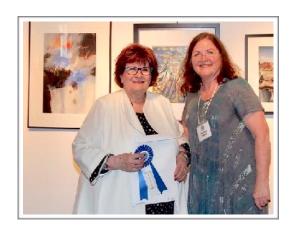

### **Volunteer of the Year Award : Edith Antonopoulos**

Margaret Roseman, Suzanne Payne, Edith Antonopoulos, Carolyne Payne

#### **EDITH ANTONOPOULOS**

Congratulations to this year's winner Edith Antonopoulos. Edith has been a loyal TWS photogragher and photo archivist for both our regular meetings and shows for many years. Her dedication to her volunteer job for TWS has helped to record our history in a digital format and been published on Facebook and in our Newsletter. This year because of a medical injury and condition she has been forced to step away from this important job. TWS thanks her for her energy and her commitment with this year's Volunteer of the Year Award.