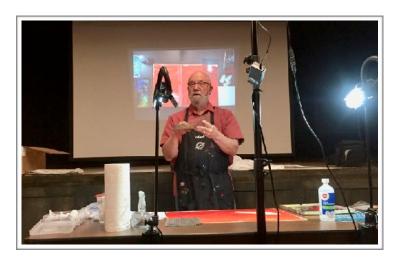

#### Mark Mehaffey May 7-10, 2019

Mark conducted very successful two, two-days workshop, May 7 & 8 and May 9 & 10, 2019.

Full writeup of these workshops will be included in the next newsletter.

MARK MEHAFFEY

# Special TWS 35th Anniversary Workshop: Additional Photos

Mark Mehaffey