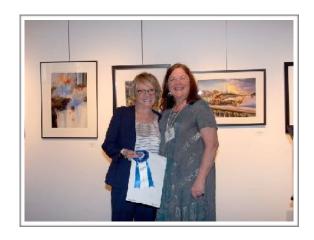

# GOLD: BRENDA BORNSTEIN INNER JOY

Subtle colour shifts, wandering intuitive lines, textures and bold quilt-like patches combine to create a unique statement. Inner joy is pure joy.

SILVER: VERA BOBSON REACHING

Enigmatic is the word that comes to mind. The artist is challenging us to search, think and believe in the deep powers of the watercolour medium.

**VERA BOBSON** 

**TED MARTIN** 