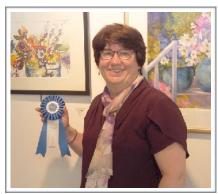

## TWS Awards Spring Show: Gold, Silver & Bronze

**BRENDA BORNSTEIN** 

# GOLD: BRENDA BORNSTEIN INNER JOY

Subtle colour shifts, wandering intuitive lines, textures and bold quilt-like patches combine to create a unique statement. Inner joy is pure joy.

SILVER: VERA BOBSON REACHING