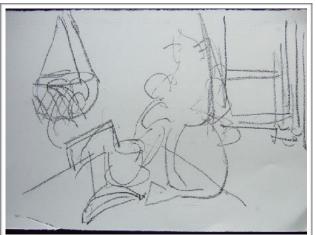

#### **Demonstration**

Patrick Donohue August 14, 2019

As a wind-up to his demo at the August meeting on the subject of Fast, Free and Fun watercolours, Patrick Donohue demonstrated what he calls "Working Without a Net." Turning the easel so that he couldn't see what he was drawing - but the audience could - he sketched whatever they asked for. They opted for a still life, then a table, then some flowers, a cup of coffee, a sandwich, a chair behind the table... etc. The idea was to create a "Piccaso-esque" watercolour. The drawing, as completed at the meeting, appears in the first photo. The watercolour as "completed" at home appears in the next picture.