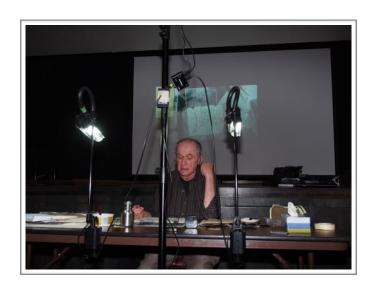

#### **Demonstration**

Patrick Donohue August 14, 2019

As a wind-up to his demo at the August meeting on the subject of Fast, Free and Fun watercolours, Patrick Donohue demonstrated what he calls "Working Without a Net." Turning the easel so that he couldn't see what he was drawing - but the audience could - he sketched whatever they asked for. They opted for a still life, then a table, then some flowers, a cup of coffee, a sandwich, a chair behind the table... etc. The idea was to create a "Piccaso-esque" watercolour. The drawing, as completed at the meeting, appears in the first photo. The watercolour as "completed" at home appears in the next picture.

Patrick Donohue