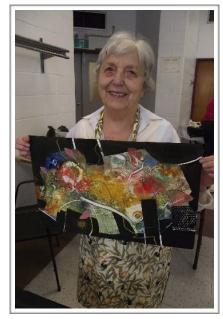

The second workshop was filled with experimentation on yupo paper as we did non-objective abstraction imagery. The 25 participants definitely had FUN. So many members said they felt it was "the best workshop they had ever attended" and how they could not wait to try more of this when they returned to their studio.

The workshop overall was a great success. Everyone learned some new techniques and some important principles of art and design that will help them in all manner s of their painting. text Mark was a wonderful teacher and many of us learned so many new things that they can incorporate into their art repertoire. Toronto Watercolour Society was so lucky to have Mark, a world class artist and workshop teacher, conduct his first workshop ever in Canada for our group.