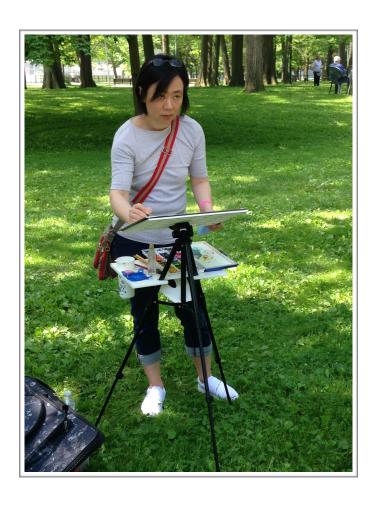

### President's Paint-out at Kew Gardens with Guest Artist Yaohua Yan

by Suzanne Payne

It was a hot day down by the beach on July 10, but the 22 member artists who braved the high temperatures were rewarded with cool breezes as we painted in the shade of the beautiful Kew Gardens. We were joined by guest artist Yaohua Yan and spent the morning painting the Caretaker's / Gardener's Cottage on Lee Avenue. Later in the afternoon, we packed up and moved down to Kew Beach to watch Yaohua paint the iconic Lifeguard Shed. perfect day and the amenities were excellent. There was even a City-run older adult summer program ongoing, so we enjoyed free coffee in the morning and the aroma of fruit pancakes at lunchtime. There were lots of cast shadows in the brilliant sunshine and many passersby stopped to enjoy the wonderful work of our member artists.

Yaohua Yan

The Demonstration