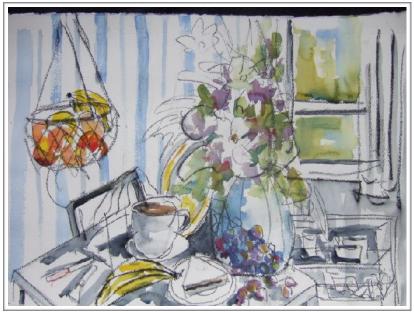

#### **Demonstration**

Patrick Donohue August 14, 2019

As a wind-up to his demo at the August meeting on the subject of Fast, Free and Fun watercolours, Patrick Donohue demonstrated what he calls "Working Without a Net." Turning the easel so that he couldn't see what he was drawing - but the audience could - he sketched whatever they asked for. They opted for a still life, then a table, then some flowers, a cup of coffee, a sandwich, a chair behind the table... etc. The idea was to create a "Piccaso-esque" watercolour. The drawing, as completed at the meeting, appears in the first photo. The watercolour as "completed" at home appears in the next picture.