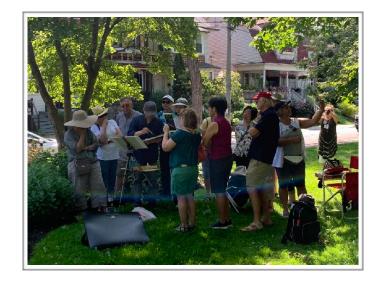

### President's Paint-out at Kew Gardens with Guest Artist Yaohua Yan

by Suzanne Payne

It was a hot day down by the beach on July 10, but the 22 member artists who braved the high temperatures were rewarded with cool breezes as we painted in the shade of the beautiful Kew Gardens. We were joined by guest artist Yaohua Yan and spent the morning painting the Caretaker's / Gardener's Cottage on Lee Avenue. Later in the afternoon, we packed up and moved down to Kew Beach to watch Yaohua paint the iconic Lifeguard Shed. perfect day and the amenities were excellent. There was even a City-run older adult summer program ongoing, so we enjoyed free coffee in the morning and the aroma of fruit pancakes at lunchtime. There were lots of cast shadows in the brilliant sunshine and many passersby stopped to enjoy the wonderful work of our member artists.

### **President's Paint Out Pictures**