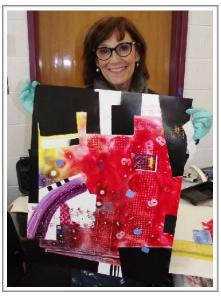

The second workshop was filled with experimentation on yupo paper as we did non-objective abstraction imagery. The 25 participants definitely had FUN. So many members said they felt it was "the best workshop they had ever attended" and how they could not wait to try more of this when they returned to their studio.

The workshop overall was a great success. Everyone learned some new techniques and some important principles of art and design that will help them in all manner s of their painting. text Mark was a wonderful teacher and many of us learned so many new things that they can incorporate into their art repertoire. Toronto Watercolour Society was so lucky to have Mark, a world class artist and workshop teacher, conduct his first workshop ever in Canada for our group.