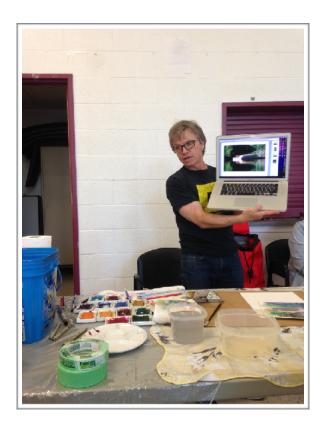

### President's Paint-out at Kew Gardens with Guest Artist Yaohua Yan

by Suzanne Payne

It was a hot day down by the beach on July 10, but the 22 member artists who braved the high temperatures were rewarded with cool breezes as we painted in the shade of the beautiful Kew Gardens. We were joined by guest artist Yaohua Yan and spent the morning painting the Caretaker's / Gardener's Cottage on Lee Avenue. Later in the afternoon, we packed up and moved down to Kew Beach to watch Yaohua paint the iconic Lifeguard Shed. perfect day and the amenities were excellent. There was even a City-run older adult summer program ongoing, so we enjoyed free coffee in the morning and the aroma of fruit pancakes at lunchtime. There were lots of cast shadows in the brilliant sunshine and many passersby stopped to enjoy the wonderful work of our member artists.

Yaohua Yan

The Demonstration