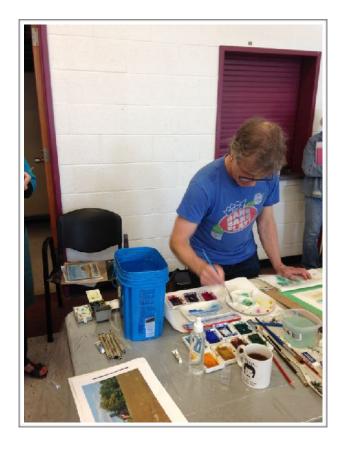

### President's Paint-out at Kew Gardens with Guest Artist Yaohua Yan

by Suzanne Payne

It was a hot day down by the beach on July 10, but the 22 member artists who braved the high temperatures were rewarded with cool breezes as we painted in the shade of the beautiful Kew Gardens. We were joined by guest artist Yaohua Yan and spent the morning painting the Caretaker's / Gardener's Cottage on Lee Avenue. Later in the afternoon, we packed up and moved down to Kew Beach to watch Yaohua paint the iconic Lifeguard Shed. perfect day and the amenities were excellent. There was even a City-run older adult summer program ongoing, so we enjoyed free coffee in the morning and the aroma of fruit pancakes at lunchtime. There were lots of cast shadows in the brilliant sunshine and many passersby stopped to enjoy the wonderful work of our member artists.

Yaohua Yan

The Demonstration