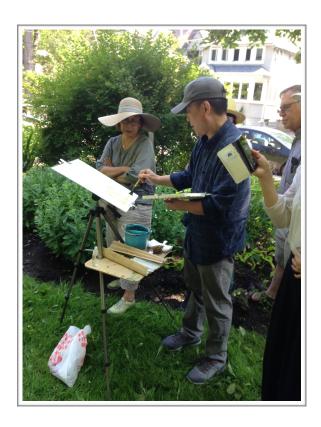

### President's Paint-out at Kew Gardens with Guest Artist Yaohua Yan

by Suzanne Payne

It was a hot day down by the beach on July 10, but the 22 member artists who braved the high temperatures were rewarded with cool breezes as we painted in the shade of the beautiful Kew Gardens. We were joined by guest artist Yaohua Yan and spent the morning painting the Caretaker's / Gardener's Cottage on Lee Avenue. Later in the afternoon, we packed up and moved down to Kew Beach to watch Yaohua paint the iconic Lifeguard Shed. perfect day and the amenities were excellent. There was even a City-run older adult summer program ongoing, so we enjoyed free coffee in the morning and the aroma of fruit pancakes at lunchtime. There were lots of cast shadows in the brilliant sunshine and many passersby stopped to enjoy the wonderful work of our member artists.

Yaohua Yan

The Demonstration