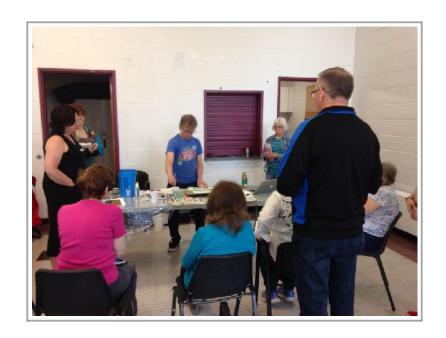

### President's Paint-out at Kew Gardens with Guest Artist Yaohua Yan

by Suzanne Payne

It was a hot day down by the beach on July 10, but the 22 member artists who braved the high temperatures were rewarded with cool breezes as we painted in the shade of the beautiful Kew Gardens. We were joined by guest artist Yaohua Yan and spent the morning painting the Caretaker's / Gardener's Cottage on Lee Avenue. Later in the afternoon, we packed up and moved down to Kew Beach to watch Yaohua paint the iconic Lifeguard Shed. perfect day and the amenities were excellent. There was even a City-run older adult summer program ongoing, so we enjoyed free coffee in the morning and the aroma of fruit pancakes at lunchtime. There were lots of cast shadows in the brilliant sunshine and many passersby stopped to enjoy the wonderful work of our member artists.