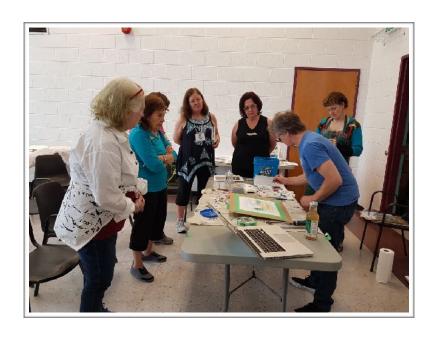

During the second day we learned about a variety of slippery surfaces that we could paint on to achieve different effects with our watercolor. With a number of demos, Mark showed us how watercolour could be used on a variety of surfaces such as paper painted with gesso, canvas, ,Bristol board, clay board, yupo etc. With these surfaces, we were able to use the subtraction of paint from the surface which enabled us to achieve a variety of textures. For many at the workshop, it was the first exposure to this type of painting. Some great paintings were achieved by using the substraction method. Mark emphasized that: "the biggest disadvantage was allowing technique to take the place of a good concept, a well thought out message and a sound design. Every painting should start with those elements. Technique should support your concept and design, not 'be' the design! Mark stated that painting is many things to many artists, but one thing should be to have some FUN!

The second workshop was filled with experimentation on yupo paper as we did non-objective abstraction imagery. The 25 participants definitely had FUN. So many members said they felt it was "the best workshop they had ever attended" and how they could not wait to try more of this when they returned to their studio.

Ann Harvey

In the 2 days we watched Mark demonstrate how he approached his style of non-objective paintings. Using lots of fluid watercolour, Mark let the colour mingle and merge on the paper. While the colours were wet and moving Mark placed another piece of yupo on top, wiped away some of the original paint surrounding it on the paper and created a mono-print that could be used for another painting. Mark then started using stamps, stencils, sponge rollers with gouache, watercolour crayons and other marking tools to subtract and add texture to He shared his thought develop his painting. process through the whole painting which gave us a lot of insight into how he creates his unique abstracts. The participants were excited to try Marks techniques and to put their own touch at making their own brand of abstracts during the workshop.