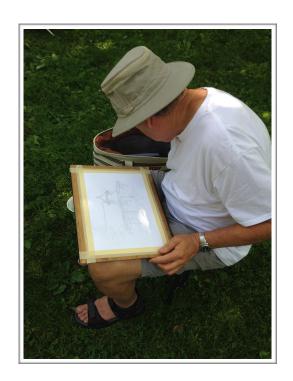

#### **Demonstration**

Patrick Donohue August 14, 2019

As a wind-up to his demo at the August meeting on the subject of Fast, Free and Fun watercolours, Patrick Donohue demonstrated what he calls "Working Without a Net." Turning the easel so that he couldn't see what he was drawing - but the audience could - he sketched whatever they asked for. They opted for a still life, then a table, then some flowers, a cup of coffee, a sandwich, a chair behind the table... etc. The idea was to create a "Piccaso-esque" watercolour. The drawing, as completed at the meeting, appears in the first photo. The watercolour as "completed" at home appears in the next picture.

Patrick Donohue