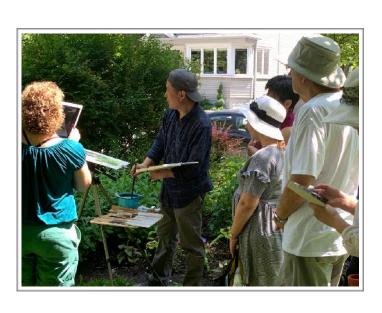

### President's Paint-out at Kew Gardens with Guest Artist Yaohua Yan

by Suzanne Payne

It was a hot day down by the beach on July 10, but the 22 member artists who braved the high temperatures were rewarded with cool breezes as we painted in the shade of the beautiful Kew Gardens. We were joined by guest artist Yaohua Yan and spent the morning painting the Caretaker's / Gardener's Cottage on Lee Avenue. Later in the afternoon, we packed up and moved down to Kew Beach to watch Yaohua paint the iconic Lifeguard Shed. perfect day and the amenities were excellent. There was even a City-run older adult summer program ongoing, so we enjoyed free coffee in the morning and the aroma of fruit pancakes at lunchtime. There were lots of cast shadows in the brilliant sunshine and many passersby stopped to enjoy the wonderful work of our member artists.

Yaohua Yan

The Demonstration