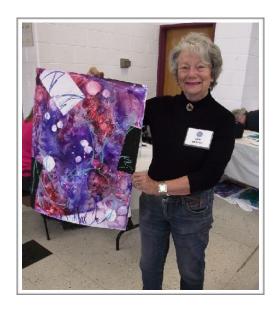

Ann Harvey

In the 2 days we watched Mark demonstrate how he approached his style of non-objective paintings. Using lots of fluid watercolour, Mark let the colour mingle and merge on the paper. While the colours were wet and moving Mark placed another piece of yupo on top, wiped away some of the original paint surrounding it on the paper and created a mono-print that could be used for another painting. Mark then started using stamps, stencils, sponge rollers with gouache, watercolour crayons and other marking tools to subtract and add texture to He shared his thought develop his painting. process through the whole painting which gave us a lot of insight into how he creates his unique abstracts. The participants were excited to try Marks techniques and to put their own touch at making their own brand of abstracts during the workshop.

On the second day Mark demonstrated how to sculpture out people in this abstract form with another demo of his technique. Once again some interesting and colourful paintings were produced by these techniques by everyone.