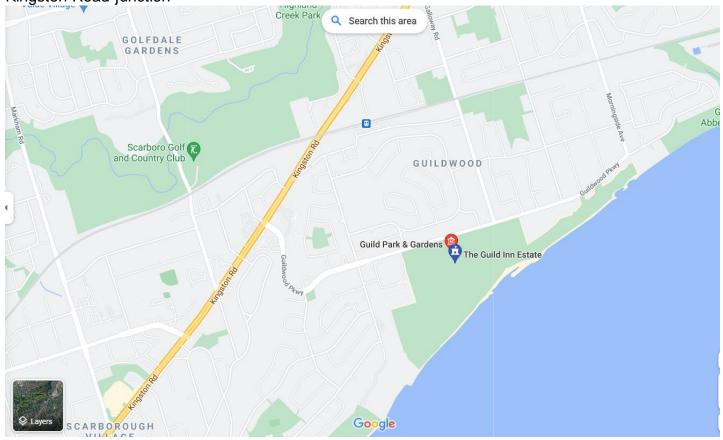

## WEDNESDAY AUGUST 18th 10:00 am

This location has parking and flat trails that lead to various points of view throughout the park. The garden and park is located at 201 Guildwood Parkway, which is south- east of the Eglinton Ave and Kingston Road junction

TTC has a bus route to the location.

.

There are public washrooms and porta pottie facilities adjacent to the parking lot. We can meet at the open air gazebo located to the south end of the facility. We can paint anywhere in the park. After 3 hours of painting, we will meet at 1:00pm back at the open air gazebo to view our paintings in a socially distanced manner. My cell is 416-708-6782 if you get lost or just want to check in. If you text me, please identify who you are. See you there!