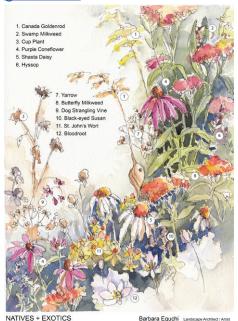

Barbara Eguchi is happy to be offering some demos and workshops this fall: "Nature Journalling" at Banbury Workshops, November 6, noon to 3p.m., and "Zooming In, Zooming Out" at the Willowdale Edithvale Workshop, Nov 21, Nov 28 and Dec 5. "In these workshops I will be sharing my developing holistic approach to encountering landscapes and

to painting with watercolour that combines cognitive, emotional and sensory awareness," says Barb. For registration at the Edithvale workshops contact Jo Bauman, Convenor, wewworkshop@gmail.com

Bonnie Steinberg invites you to come and explore colour and light in all new classes on the theme "Fall and Beyond." Having just returned from France, Bonnie will offer an amazing variety of landscapes and architectural venues. These watercolour and drawing workshops will be offered ONLINE for your convenience. There is still availability for October 2024, as a single month, and then comes reaistration for November and December. Contact Bonnie