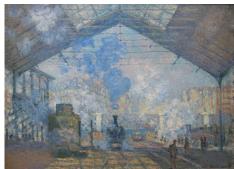

1960s under the trade name 'coeruleum' (derived from the Latin, meaning heaven or sky).

Cerulean blue was quickly adopted by artists, and for a decade, only by watercolour artists, until an oil version was created. The best examples can be seen in various Impressionists' paintings, such as the sky of Monet's 1877 La Gare Saint-Lazare, or Édouard Manet's 1878 Corner of a Café-Concert.

Cerulean blue today is still an expensive pigment, and as popular now as ever. In addition to skies, it is popular in portraiture as a cool underpainting. Although the

La Gare Saint-Lazare, Claude Monet