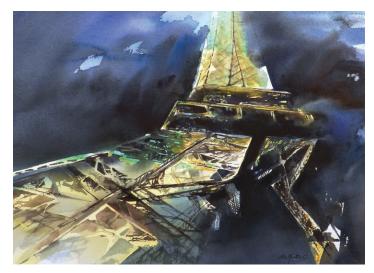

#### June 12: Brent Laycock

Brent, an artist based in Calgary, suggests using the biggest brush you can find and starting with big, fast washes leading to small detailed work. Once the reference photo is chosen, Brent wastes no time with preliminary drawings or value sketches; he gets right into the painting, as in the case of this "Dogwood Coulee". His is a very intuitive style, as he forgets about the reference photo and concentrates on individual shapes and what colours to use. He suggests always leaving cracks of white while looking at the design and value pattern. He does not dwell in the same spot when painting, creating more of an abstract design with contrast, defining shapes and softening edges. I found myself being reminded of Paul Cézanne's creative work with greens.

Brent works on 1/2 sheet 300 lb paper. Often during the painting session, his brush is almost parallel to the paper, creating beautiful textures and depth. He physically moves the art board around, freeing

the watercolour to flow and work its magic. His approach is quite unusual, compared

to traditional watercolour teaching, in that he paints bottom to top, foreground to background while leaving lots of unpainted spaces and shapes within. His mark-making also includes some interesting line drawing on the painting at the end of his session.

It makes one realize that there is no right or wrong way to paint, just different techniques incorporated after years of experience. After the demo, Brent graciously gave us a virtual tour of his art studio.